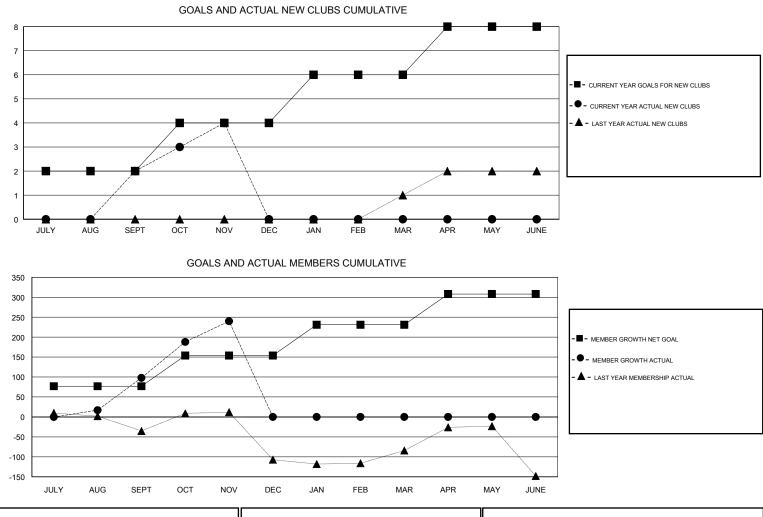

#### GMT CA

| Clubs         |               |           |               | Members               |                           |                         |                                                    |
|---------------|---------------|-----------|---------------|-----------------------|---------------------------|-------------------------|----------------------------------------------------|
|               | RESULTS FOR   | 2017-2018 |               | RESULTS FOR 2017-2018 |                           |                         |                                                    |
| QUARTER       | NEW CLUB GOAL | NEW CLUBS | DROPPED CLUBS | QUARTER               | MEMBER GROWTH NET<br>GOAL | MEMBER GROWTH<br>ACTUAL | DROPPED<br>MEMBERS ACTUAL<br>(including transfers) |
| JULY/AUG/SEPT | 2             | 2         | 0             | JULY/AUG/SEPT         | 77                        | 164                     | 60                                                 |
| OCT/NOV/DEC   | 2             | 2         | 0             | OCT/NOV/DEC           | 77                        | 173                     | 31                                                 |
| JAN/FEB/MAR   | 2             | 0         | 0             | JAN/FEB/MAR           | 77                        | 0                       | 0                                                  |
| APR/MAY/JUNE  | 2             | 0         | 0             | APR/MAY/JUNE          | 77                        | 0                       | 0                                                  |